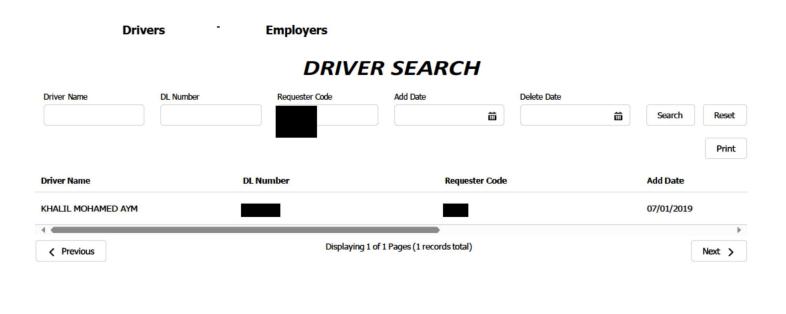

A search of the DMV EPN System on May 9, 2024, showed that Mohamed Aym Khalil, CEO, CDL: [Attachment 5], was the only driver enrolled under EPN requestor code [10].

On February 26, 2024, I received information from Uber showing that 4 drivers operated under Bongel Limousine's account within the Uber Platforms [Table 2 and Attachment 7].