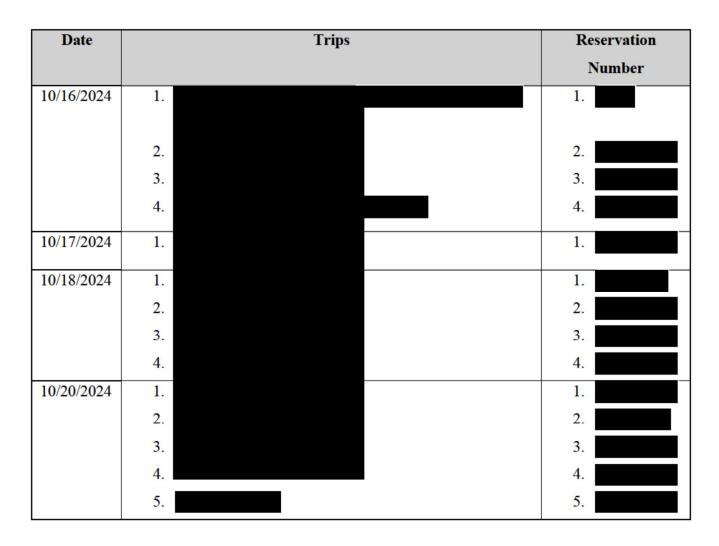

Based on the waybills provided by Bongel Limo, the carrier operated during the suspension period on October 16, 17, 18, and 20, 2024 **[Table 1 and Attachment 4].** 

On October 21, 2024, TLAB sent an Order of Reinstatement to Bongel Limousine [Attachment 5].

Table 1Bongel Limousine's Waybills October 16 – October 20, 2024

• Failed to enroll four (4) drivers in the Department of Motor Vehicles (DMV) Employer Pull Notice (EPN) Program in violation of Pub. Util. Code Section 5374(a)(1)(D), G.O. 157-E Part 5.02, and the California Vehicle Code (CVC) Section 1808.1 [4 counts]