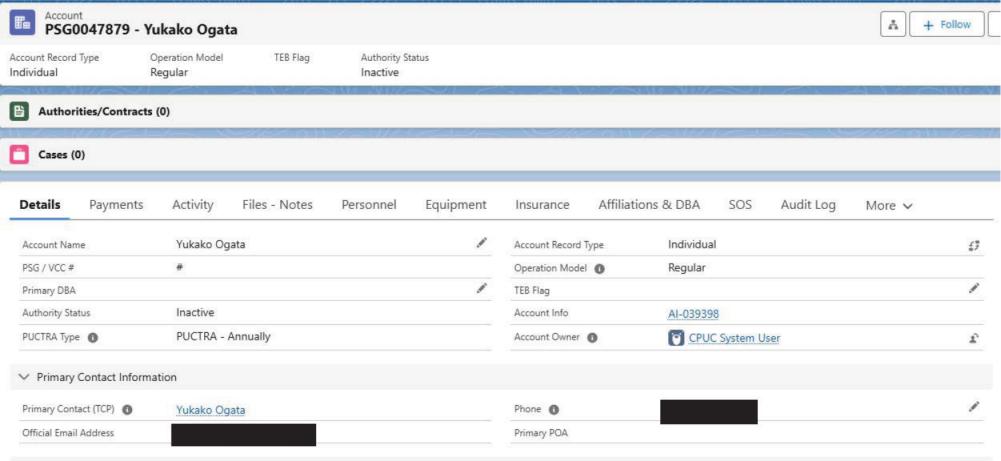

the permit process [Attachment 3]. My investigation included searches on Google, Yelp, and Nextdoor to identify additional platforms where the carrier may be advertising. However, the only observed advertising presence was on the carrier's website (socal-travel.com/socaltraveltour.com). I observed the carrier advertising from April 15<sup>th</sup> through April 23<sup>rd</sup> [Attachment 4], but the carrier was cooperative with the instructions to remove its website by May 9<sup>th</sup> [Attachment 5]. The carrier initiated the application process in April 2025; however, the carrier's TCP number, 47879, remains inactive as of June 17, 2025 [Attachment 6].