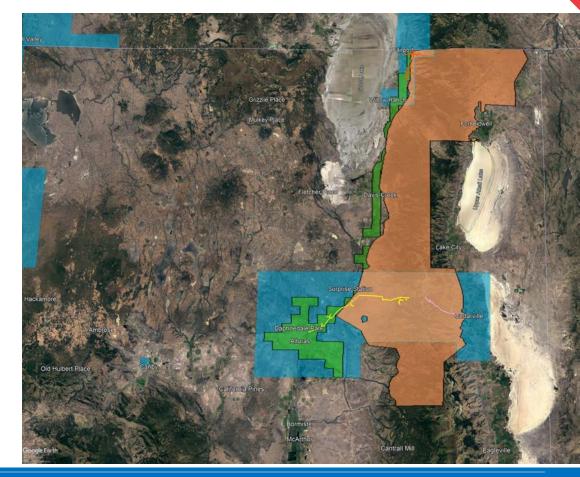

# Section VIII. High Risk Circuits

1. IOUs should describe the methodology and criteria used to identify circuits at greatest risk of PSPS in the upcoming wildfire season. (D.21-06-034, Appendix at p. A14, Sections K-1.b SED Additional Information)

For California, circuits at greatest risk of PSPS are those in and near the HFTD areas where fuels and terrain will allow for the ignition and spread of a wildfire. Climatologically, there are two weather patterns that are most likely to be associated with PSPS in PacifiCorp's service territory:

• Gusty southerly winds ahead of an approaching cold front. Areas most affected by this weather pattern include the Shasta Valley and the community of Weed.

#### AND

• Northerly or easterly winds associated with surface high pressure moving into the interior Pacific Northwest and northern Great Basin. Areas most affected include communities along the I-5 corridor through the Sacramento River Canyon from Mount Shasta City to Delta as well as portions of the Siskiyou Mountains.

Wind conditions during the summertime fire season are typically well below levels that would necessitate a PSPS. The most likely time of year for PSPS in these areas is late summer and early fall as the jet stream begins to shift southward but before the onset of significant winter precipitation.