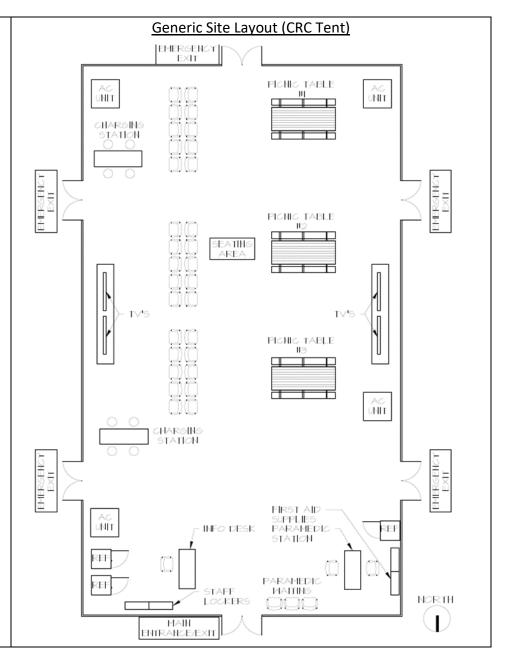

Table 1 – List of Available Community Resource Centers (as of cutoff date of current year)

- a. CRC Unique ID
- b. Location Name
- c. County or Tribe
- d. CRC Type (e.g., fixed facility or mobile location, indoor or outdoor, tent, micro, mobile)
- e. Standard Operation Hours
- f. List of Planned Supplies\*
- g. List of Planned Services\*
- h. List of Planned AFN Services and Supplies\*
- Contracted (Yes or No)
- i. Date of Contract
- k. Location Address
- 1. Latitude (with at least five digits after decimal point)
- m. Longitude (with at least five digits after decimal point)
  - \* Sub-table(s) may be provided for the Lists.