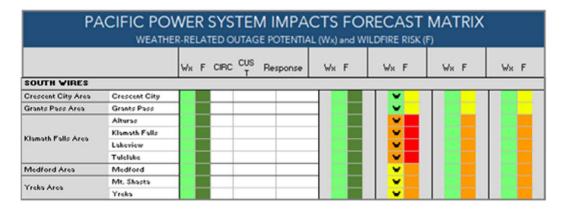

# Section VIII. High Risk Circuits

1. IOUs should describe the methodology and criteria used to identify circuits at greatest risk of PSPS in the upcoming wildfire season. (D.21-06-034, Appendix at p. A14, Sections K-1.b SED Additional Information)

For California, circuits at greatest risk of PSPS are those in and near the HFTD areas where fuels and terrain will allow for the ignition and spread of a wildfire. Climatologically, there are two weather patterns that are most likely to be associated with PSPS in PacifiCorp's service territory:

• Gusty southerly winds ahead of an approaching cold front. Areas most affected by this weather pattern include the Shasta Valley and the community of Weed.

#### AND

• Northerly or easterly winds associated with surface high pressure moving into the interior Pacific Northwest and northern Great Basin. Areas most affected include communities along the I-5 corridor through the Sacramento River Canyon from Mount Shasta City to Delta as well as portions of the Siskiyou Mountains.

Wind conditions during the summertime fire season are typically well below levels that would necessitate a PSPS. The most likely time of year for PSPS in these areas is late summer and early fall as the jet stream begins to shift southward but before the onset of significant winter precipitation.