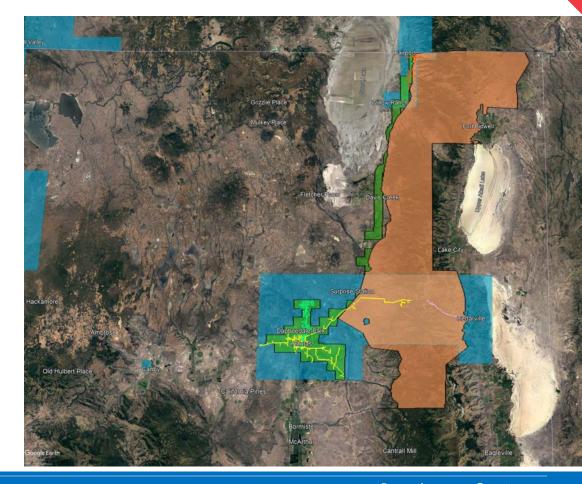

For California, circuits at greatest risk of PSPS are those in and near the HFTD areas where fuels and terrain will allow for the ignition and spread of a wildfire. Climatologically, there are two weather patterns that are most likely to be associated with PSPS in PacifiCorp's service territory:

• Gusty southerly winds ahead of an approaching cold front. Areas most affected by this weather pattern include the Shasta Valley and the community of Weed.

#### AND

• Northerly or easterly winds associated with surface high pressure moving into the interior Pacific Northwest and northern Great Basin. Areas most affected include communities along the I-5 corridor through the Sacramento River Canyon from Mount Shasta City to Delta as well as portions of the Siskiyou Mountains.

Wind conditions during the summertime fire season are typically well below levels that would necessitate a PSPS. The most likely time of year for PSPS in these areas is late summer and early fall as the jet stream begins to shift southward but before the onset of significant winter precipitation.