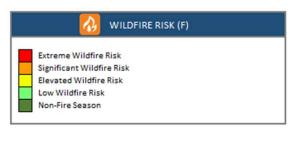

# Section VIII. High Risk Circuits

1. IOUs should describe the methodology and criteria used to identify circuits at greatest risk of PSPS in the upcoming wildfire season. (D.21-06-034, Appendix at p. A14, Sections K-1.b SED Additional Information)

For California, circuits at greatest risk of PSPS are those in and near the HFTD areas where fuels and terrain will allow for the ignition and spread of a wildfire. Climatologically, there are two weather patterns that are most likely to be associated with PSPS in PacifiCorp's service territory:

• Gusty southerly winds ahead of an approaching cold front. Areas most affected by this weather pattern include the Shasta Valley and the community of Weed.

#### AND

• Northerly or easterly winds associated with surface high pressure moving into the interior Pacific Northwest and northern Great Basin. Areas most affected include communities along the I-5 corridor through the Sacramento River Canyon from Mount Shasta City to Delta as well as portions of the Siskiyou Mountains.

Wind conditions during the summertime fire season are typically well below levels that would necessitate a PSPS. The most likely time of year for PSPS in these areas is late summer and early fall as the jet stream begins to shift southward but before the onset of significant winter precipitation.