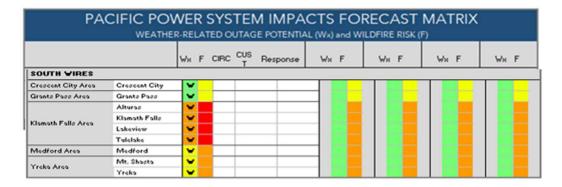

For California, circuits at greatest risk of PSPS are those in and near the HFTD areas where fuels and terrain will allow for the ignition and spread of a wildfire. Climatologically, there are two weather patterns that are most likely to be associated with PSPS in PacifiCorp's service territory:

• Gusty southerly winds ahead of an approaching cold front. Areas most affected by this weather pattern include the Shasta Valley and the community of Weed.

#### AND

• Northerly or easterly winds associated with surface high pressure moving into the interior Pacific Northwest and northern Great Basin. Areas most affected include communities along the I-5 corridor through the Sacramento River Canyon from Mount Shasta City to Delta as well as portions of the Siskiyou Mountains.

Wind conditions during the summertime fire season are typically well below levels that would necessitate a PSPS. The most likely time of year for PSPS in these areas is late summer and early fall as the jet stream begins to shift southward but before the onset of significant winter precipitation.