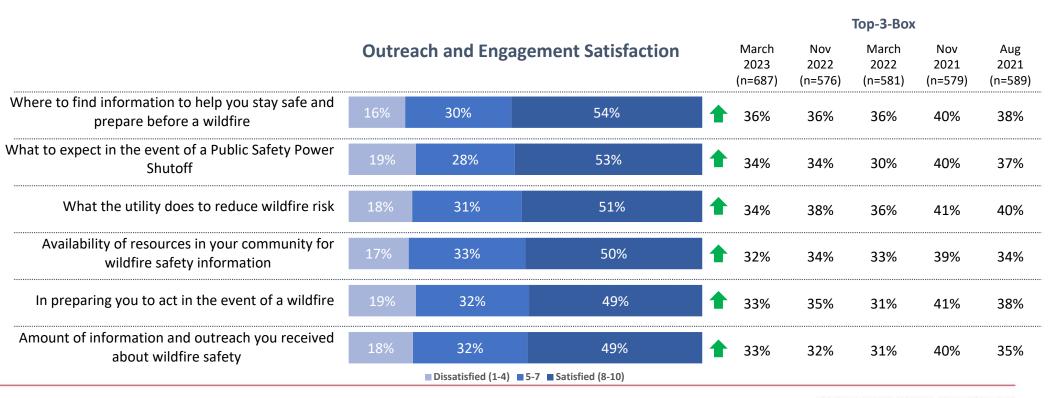

See the following attachments for survey templates used by MDC Research from November 7 to December 5, 2023, and from March 3 to March 17, 2024. The surveys were conducted by email and telephone.

- 10. PacifiCorp November 2023 Survey Template
- 11. PacifiCorp March 2024 Survey Template
- 3. The IOUs must provide the languages the education and outreach surveys were conducted in and assess if the in-language surveys meet the "prevalent" languages requirement as defined in D.20-03-004.

PacifiCorp gave customers the option to participate in the surveys in English or Spanish for both surveys conducted in November 2023 and March 2024.

4. Each IOU must collaborate with relevant community-based organizations and public safety partners to develop these surveys, which must include, at a minimum, metrics to evaluate whether the education and outreach is effectively helping communities and residents before, during, and after a PSPS event to plan for alternatives electricity arrangements and/or avoid the impacts of de-energization events. (D.21-06-034, Appendix at p. A7, Sections E-1.)

The survey results provided as attachmetns 12 and 13 provide statistical data on the effectiveness of messaging to Pacific Power customers.

7. Each IOU must report prior year costs for PSPS-related education and outreach in the format of the SED <u>POSTRS3 Template 2021</u>, or reference it if it has been provided in the prior post-season report. (D.21-06-034, Appendix at p. A7, Sections E-3 and K-