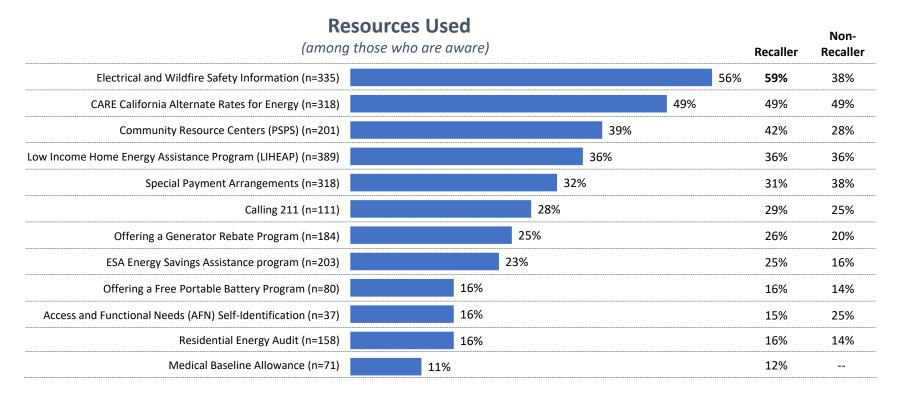

See the following attachments for survey templates used by MDC Research from November 7 to December 5, 2023, and from March 3 to March 17, 2024. The surveys were conducted by email and telephone.

- 10. PacifiCorp November 2023 Survey Template
- 11. PacifiCorp March 2024 Survey Template
- 3. The IOUs must provide the languages the education and outreach surveys were conducted in and assess if the in-language surveys meet the "prevalent" languages requirement as defined in D.20-03-004.

PacifiCorp gave customers the option to participate in the surveys in English or Spanish for both surveys conducted in November 2023 and March 2024.

4. Each IOU must collaborate with relevant community-based organizations and public safety partners to develop these surveys, which must include, at a minimum, metrics to evaluate whether the education and outreach is effectively helping communities and residents before, during, and after a PSPS event to plan for alternatives electricity arrangements and/or avoid the impacts of de-energization events. (D.21-06-034, Appendix at p. A7, Sections E-1.)

PacifiCorp interviewed CBO and Public Safety Organizations; survey questions were developed based on information derived from meetings with public safety partners and community members.

5. IOUs must include the results of the most recent education and outreach surveys not yet previously reported on, as an attachment to the [current year] Pre-Season Report and the [prior year] Post-Season Report. (D.21-06-034, Appendix at p. A7, Sections E-1.)

The survey results provided as attachmetns 12 and 13 provide statistical data on the effectiveness of messaging to Pacific Power customers.

7. Each IOU must report prior year costs for PSPS-related education and outreach in the format of the SED <u>POSTRS3 Template 2021</u>, or reference it if it has been provided in the prior post-season report. (D.21-06-034, Appendix at p. A7, Sections E-3 and K-