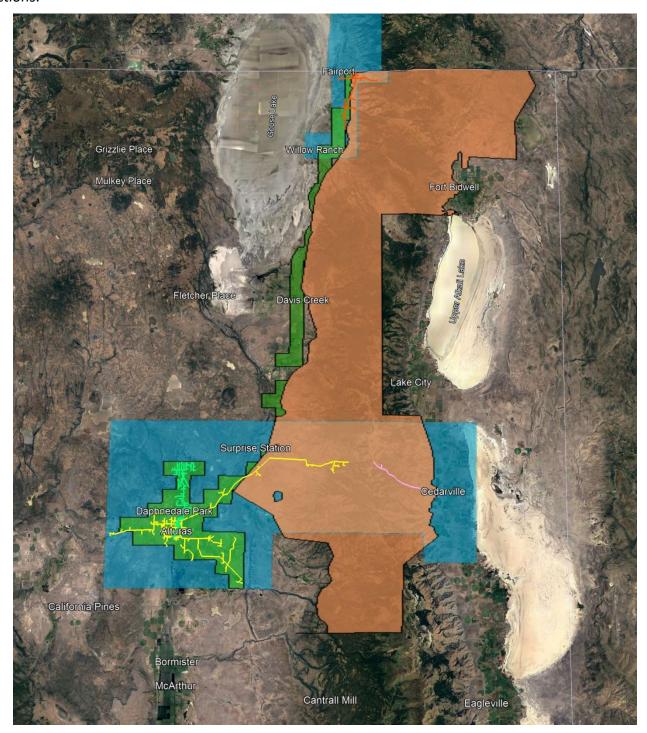

rticipating exercise organizations. No communications will be conducted outside of the exercise venue and virtual meeting.

#### **Exercise Evaluation**

Evaluation of the exercise is based on the exercise objectives and aligned capabilities, capability targets, and critical tasks, which are documented in Exercise Evaluation Guides (EEGs). Evaluators have EEGs for each of their assigned areas. Additionally, players will be asked to complete participant feedback forms. These documents, coupled with facilitator observations and notes, will be used to evaluate the exercise and compile the After-Action Report (AAR)/Improvement Plan (IP)

#### **S**CENARIO

#### **Potential Affected Area:**

Areas within the orange and green high fire threat districts are potentially affected by PSPS actions.



#### Weather forecast prior to exercise start:

7 Day forecast shows potential for high winds with low humidity creating fire weather concerns and the potential for catastrophic fire in the event of an ignition. Each daily forecast issued up to three days prior show continuation of the predicted trend.

#### **EXERCISE EXECUTION**

#### **Module 1: Incident Notification**

#### Scenario

#### 72 hours prior to event

Weather forecast shows potential for PSPS actions to be necessary within Modoc County High Fire Threat Districts

#### **Key Issues**

- Pacific Power Meteorology shows potential for hot dry windy conditions in the affected area
- Fire fuels in the affected area are cured and Energy Release Component is high.

#### Questions

Based on the information provided, participate in