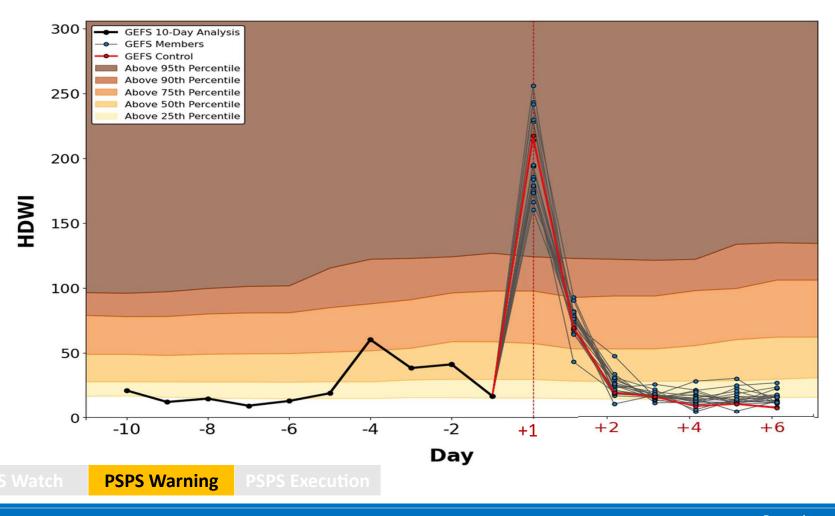

# Section VIII. High Risk Circuits

1. IOUs should describe the methodology and criteria used to identify circuits at greatest risk of PSPS in the upcoming wildfire season. (D.21-06-034, Appendix at p. A14, Sections K-1.b SED Additional Information)

For California, circuits at greatest risk of PSPS are those in and near the HFTD areas where fuels and terrain will allow for the ignition and spread of a wildfire. Climatologically, there are two weather patterns that are most likely to be associated with PSPS in PacifiCorp's service territory:

• Gusty southerly winds ahead of an approaching cold front. Areas most affected by this weather pattern include the Shasta Valley and the community of Weed.

#### AND

• Northerly or easterly winds associated with surface high pressure moving into the interior Pacific Northwest and northern Great Basin. Areas most affected include communities along the I-5 corridor through the Sacramento River Canyon from Mount Shasta City to Delta as well as portions of the Siskiyou Mountains.

Wind conditions during the summertime fire season are typically well below levels that would necessitate a PSPS. The most likely time of year for PSPS in these areas is late summer and early fall as the jet stream begins to shift southward but before the onset of significant winter precipitation.

2. IOUs must include the number of times each circuit was de-energized during the prior four calendar years, and describe all steps toward risk-reduction and de-energization mitigation for each circuit, including specific outreach and education efforts and efforts to identify and provide appropriate resiliency support to customers with access and functional needs on each circuit. (D.21-06-034, Appendix at p. A14, Sections K-1.b; SED Additional Information.)