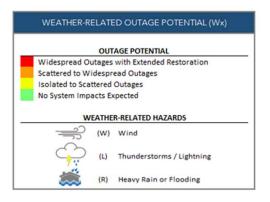

ty Power Shutoff (PSPS).
- Fuels are critically dry and any fire that occurs would have the ability to spread rapidly under forecasted conditions.

# **Fuels and Fire Weather Discussion**

- Fuels in the Alturas and Lakeview districts are critically dry and Energy Release Component (ERC) is at record levels.
- During windy weather, any new ignition will be difficult to control, with rapid rates of spread and extreme fire behavior possible.
- A Fuels and Fire Behavior Advisory has been issued by the Geographical Area Coordination Center (GACC) for Modoc County.
- Computer models are showing a period of potentially strong, dry gusty winds and low relative humidity (RH) during this period.



# **Discussion**

Pacific Power
What internal actions are taking place?



# **72-Hour Forecast**







#### **Fire Weather and Fuels**

- ERC is at record levels and the internal Fire Potential Index (in testing) is extreme.
- The GACC's 7-day significant fire potential shows a high risk due to strong winds.
- Wind: Strong NE winds could potentially gust to 55+ mph, with scattered to widespread outages possible.
- Excessive Heat: Morning lows and daytime highs will be 15-20 degrees above normal. Relative humidity values will be below 15%, with poor overnight recovery.

**PSPS Watch** 

**PSPS Warning** 

# 72-hr FORECAST — GREATER Wind Gusts and Percentiles



- PacifiCorp's inhouse WRF models is showing wind gusts exceeding the 99<sup>th</sup> percentile all locations in the Alturas and Lakeview districts for the upcoming wind event.
- Forecasted Wind Speeds:
  - Alturas: 55 mph
  - Su