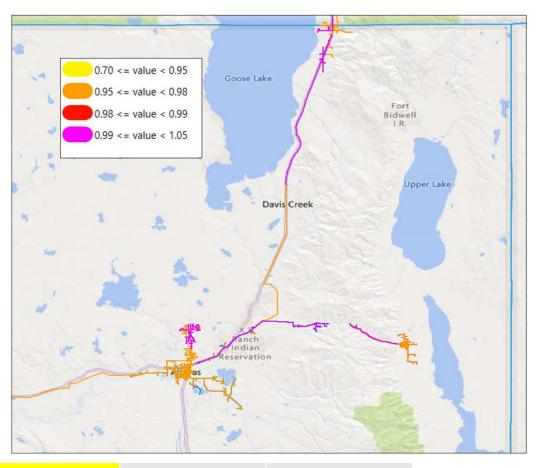

there be anything you would do?







### 48-Hour Forecast







#### **Fire Weather and Fuels**

- ERCs are at record levels. The GACC continued to show a high fire potential risk due strong winds.
- The National Weather Service (NWS)
  has issue Fire Weather Watches for
  locations in Modoc County.
- Wind: Strong NE winds could potentially gust to 55+ mph, with scattered to widespread outages possible between 12-9pm, with the peak expected between 3-5pm.
- Excessive Heat: Morning lows and daytime highs will be 15-20 degrees above normal, with poor overnight relative humidity recovery.

**PSPS Watch** 

**PSPS Warning** 

### **Max Daily HDWI**

GEFS Analysis and Forecast & 1981-2010 CFSR Climatology



**PSPS Watch** 

PSPS Warning

### 44-hr FORECAST – Greater Wind Gust Percentiles



- Afternoon model runs are showing a reduction in wind speeds for the town of Alturas, with the strongest winds expected for higher terrain circuits.
- This will be closely monitored for changes to the potential PSPS over the next 44 hours.

**PSPS Watch** 

**PSPS Warning** 

**PSPS Execution** 

HW0

#### Slide 32

[@Beall, Stephanie (PacifiCorp)] can we update these as well for the correct area? Ward, Horace (PacifiCorp), 2024-05-20T02:50:50.500 HW0

Updated for less wind in Alturas and more wind in higher terrain Beall, Stephanie (PacifiCorp), 2024-05-20T16:31:32.474 BS(0 0

# **Affected Circuits**

Circuit 5L105 – 123 customers

Circuit 5L86 – 894 customers

Circuit 5L87 – 1,395 customers

Circuit 5L97 – 342 customers

Total customers potentially affected by PSPS: 2,754



**PSPS Wa