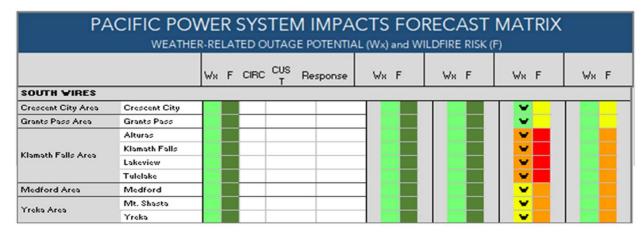

fety Power Shutoff (PSPS).
- Fuels are critically dry and any fire that occurs would have the ability to spread rapidly under forecasted conditions.

# **Fuels and Fire Weather Discussion**

- Fuels in the Alturas and Lakeview districts are critically dry and Energy Release Component (ERC) is at record levels.
- During windy weather, any new ignition will be difficult to control, with rapid rates of spread and extreme fire behavior possible.
- A Fuels and Fire Behavior Advisory has been issued by the Geographical Area Coordination Center (GACC) for Modoc County.
- Computer models are showing a period of potentially strong, dry gusty winds and low relative humidity (RH) during this period.



# **Discussion**

Pacific Power
What internal actions are taking place?



# **72-Hour Forecast**







#### **Fire Weather and Fuels**

- ERC is at record levels and the internal Fire Potential Index (in testing) is extreme.
- The GACC's 7-day significant fire potential shows a high risk due to strong winds.
- Wind: Strong NE winds could potentially gust to 55+ mph, with scattered to widespread outages possible.
- Excessive Heat: Morning lows and daytime highs will be 15-20 degrees above normal. Relative humidity values will be below 15%, with poor overnight recovery.

**PSPS Watch** 

**PSPS Warning** 

# 72-hr FORECAST — GREATER Wind Gusts and Percentiles



- PacifiCorp's inhouse WRF models is showing wind gusts exceeding the 99<sup>th</sup> percentile all locations in the Alturas and Lakeview districts for the upcoming wind event.
- Forecasted Wind Speeds:
  - Alturas: 55 mph
  -