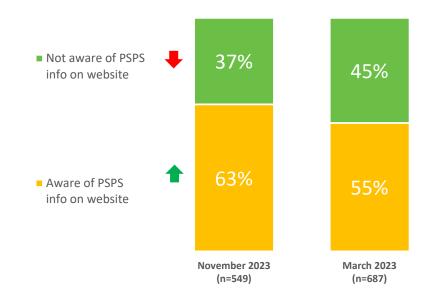

See the following attachments for survey templates used by MDC Research from November 7 to December 5, 2023, and from March 3 to March 17, 2024. The surveys were conducted by email and telephone.

- 10. PacifiCorp November 2023 Survey Template
- 11. PacifiCorp March 2024 Survey Template
- 3. The IOUs must provide the languages the education and outreach surveys were conducted in and assess if the in-language surveys meet the "prevalent" languages requirement as defined in D.20-03-004.

PacifiCorp gave customers the option to participate in the surveys in English or Spanish for both surveys conducted in November 2023 and March 2024.

4. Each IOU must collaborate with relevant community-based organizations and public safety partners to develop these surveys, which must include, at a minimum, metrics to evaluate whether the education and outreach is effectively helping communities and residents before, during, and after a PSPS event to plan for alternatives electricity arrangements and/or avoid the impacts of de-energization events. (D.21-06-034, Appendix at p. A7, Sections E-1.)