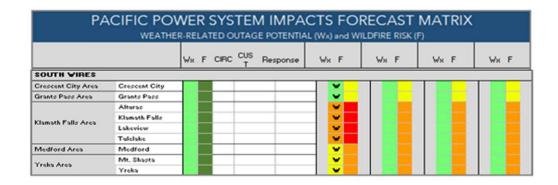

d for less wind in Alturas and more wind in higher terrain Beall, Stephanie (PacifiCorp), 2024-05-20T16:31:32.474 BS(0 0

# **Affected Circuits**

Circuit 5L105 – 123 customers

Circuit 5L86 – 894 customers

Circuit 5L87 – 1,395 customers

Circuit 5L97 – 342 customers

Total customers potentially affected by PSPS: 2,754



**PSPS Watch** 

**PSPS Warning** 

PSPS Execution

**Powering your Greatness** 

# **Discussion**

### **Pacific Power**

What internal actions are taking place?
Who is being contacted?

What additional resources might you need?

### **Public Sector**

What additional information would you be sharing? Would you initiate a Joint Information System?

### **Community Support**

How many Community Resource Centers might we activate for this event?





## 24-Hour Forecast







#### **Fire Weather and Fuels**

- Forecast remains on track with the following changes:
  - Fire Weather Watches have been upgraded to Red Flag Warnings.
  - Weather computer models continue to show strong winds for higher terrain circuits and have also continued to show a downtrend in speeds for locations in Alturas proper.
  - Timing: Period of strongest winds expected between 12-9 pm, the strongest winds expected between 3-5 pm.

**PSPS Watch** 

**PSPS Warning** 

# 24-hr FORECAST – Modoc County, CA



- PacifiCorp's inhouse WRF model, along with additional external model data continues to advertise a large wind event for the area.
- Forecasted Wind Speeds:
  - Alturas: 40 mph
  - Surprise Station: 55+ mph
  - New Pine Creek: 55+ mph

**PSPS Watch** 

**PSPS Warning** 

## **Max