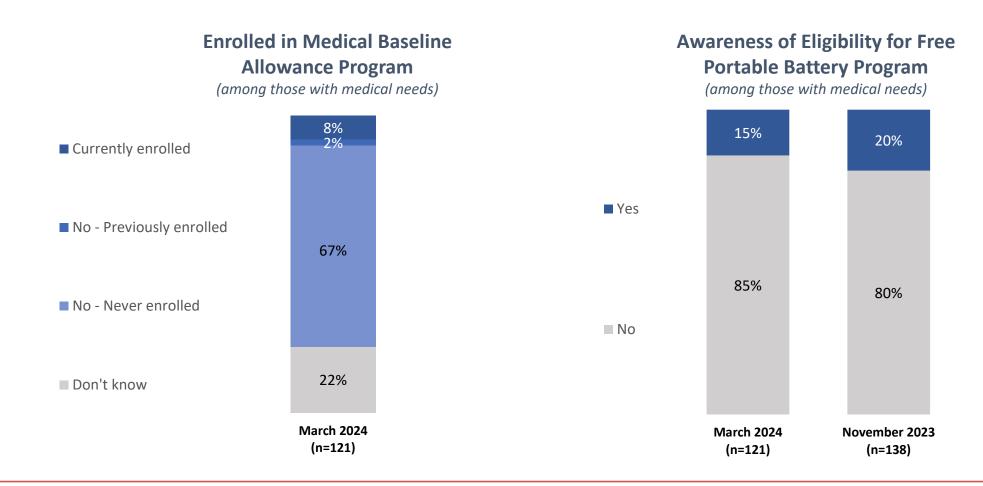

See the following attachments for survey templates used by MDC Research from November 7 to December 5, 2023, and from March 3 to March 17, 2024. The surveys were conducted by email and telephone.

- 10. PacifiCorp November 2023 Survey Template
- 11. PacifiCorp March 2024 Survey Template
- 3. The IOUs must provide the languages the education and outreach surveys were conducted in and assess if the in-language surveys meet the "prevalent" languages requirement as defined in D.20-03-004.

PacifiCorp gave customers the option to participate in the surveys in English or Spanish for both surveys conducted in November 2023 and March 2024.

4. Each IOU must collaborate with relevant community-based organizations and public safety partners to develop these surveys, which must include, at a minimum, metrics to evaluate whether the education and outreach is effectively helping communities and residents before, during, and after a PSPS event to plan for alternatives electricity arrangements and/or avoid the impacts of de-energization events. (D.21-06-034, Appendix at p. A7, Sections E-1.)

PacifiCorp interviewed CBO and Public Safety Organizations; survey questions were developed based on information derived from meetings with public safety partners and community members.

5. IOUs must include the results of the most recent education and outreach surveys not yet previously reported on, as an attachment to the [current year] Pre-Season Report and the [prior year] Post-Season Report. (D.21-06-034, Appendix at p. A7, Sections E-1.)

The survey results provided as attachmetns 12 and 13 provide statistical data on the effectiveness of messaging to Pacific Power customers.

7. Each IOU must report prior year costs for PSPS-related education and outreach in the format of the SED <u>POSTRS3 Template 2021</u>, or reference it if it has been provided in the prior post-season report. (D.21-06-034, Appendix at p. A7, Sections E-3 and K-