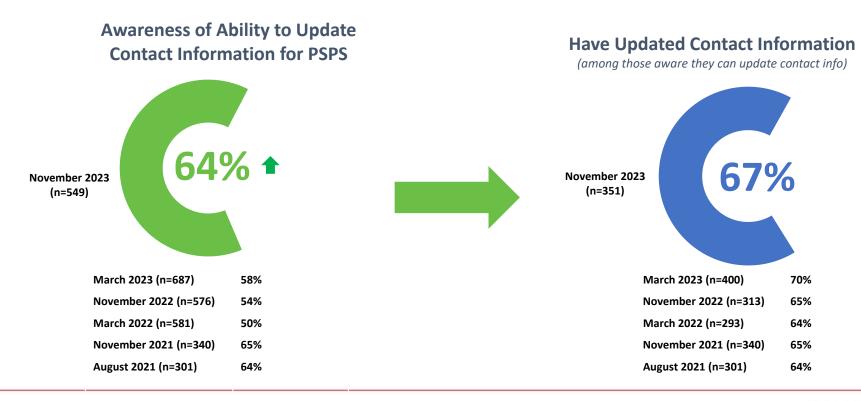

Table 16 – JUPSPSWG Meetings

- a. Date of Meeting
- b. Time of Meeting
- c. Report Name
- d. Webpage Link to Report
- 2. PG&E, SCE, and SDG&E must identify the status of the list of public safety partners, including the last date updated, on their Public Safety Power Shutoff webpages. (D.21-06-014, Ordering Paragraph 27.)
- 3. PG&E, SCE, and SDG&E must confirm that the utility (1) contacted its Medical Baseline customers, at least annually, to update contact information; (2) sought to obtain from Medical Baseline customers, at least annually, an alternative means of contact for Public Safety Power Shutoff (PSPS)events; (3) contacted all customers that use electricity to maintain necessary life functions, at least annually, to update contact information; and (4) sought to obtain from these customers that use electricity to maintain necessary life functions, at least annually, an alternative means of contact for PSPS events. Provide the IOU's protocol on maintaining the Medical Baseline customer contact list and the electricity reliance customer

contact list in a timely manner. The maintenance protocol should include the steps, the staffing, and the deadlines to achieve the objectives. (D.21-06-014, Ordering Paragraph 36.)