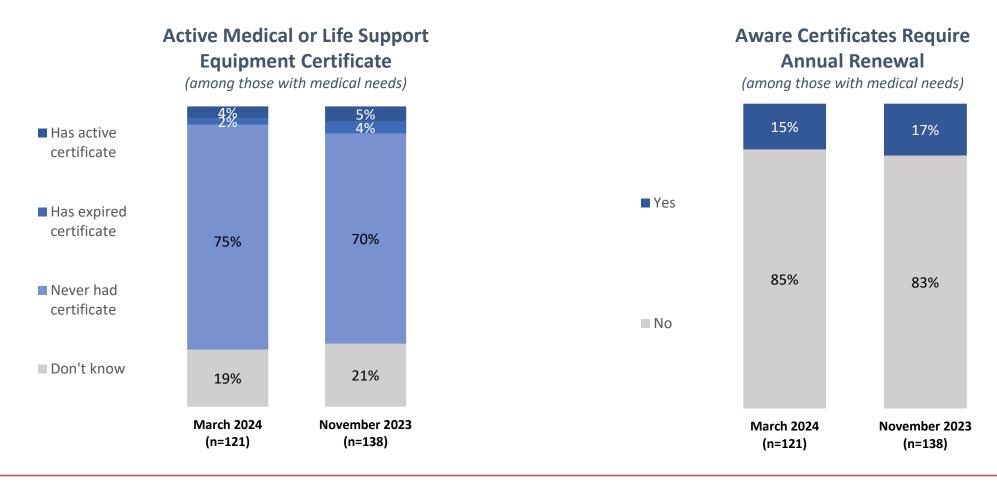

See the following attachments for survey templates used by MDC Research from November 7 to December 5, 2023, and from March 3 to March 17, 2024. The surveys were conducted by email and telephone.

- 10. PacifiCorp November 2023 Survey Template
- 11. PacifiCorp March 2024 Survey Template
- 3. The IOUs must provide the languages the education and outreach surveys were conducted in and assess if the in-language surveys meet the "prevalent" languages requirement as defined in D.20-03-004.

PacifiCorp gave customers the option to participate in the surveys in English or Spanish for both surveys conducted in November 2023 and March 2024.

4. Each IOU must collaborate with relevant community-based organizations and public safety partners to develop these surveys, which must include, at a minimum, metrics to evaluate whether the education and outreach is effectively helping communities and residents before, during, and after a PSPS event to plan for alternatives electricity arrangements and/or avoid the impacts of de-energization events. (D.21-06-034, Appendix at p. A7, Sections E-1.)

PacifiCorp interviewed CBO and Public Safety Organizations; survey questions were developed based on information derived from meetings with public safety partners and community members.

5. IOUs must include the results of the most recent education and outreach surveys not yet previously reported on, as an attachment to the [current year] Pre-Season Report and the [prior year] Post-Season Report. (D.21-06-034, Appendix at p. A7, Sections E-1.)

The survey results provided as attachmetns 12 and 13 provide statistical data on the effectiveness of messaging to Pacific Power customers.

7. Each IOU must report prior year costs for PSPS-related education and outreach in the format of the SED <u>POSTRS3 Template 2021</u>, or reference it if it has been provided in the prior post-season report. (D.21-06-034, Appendix at p. A7, Sections E-3 and K-