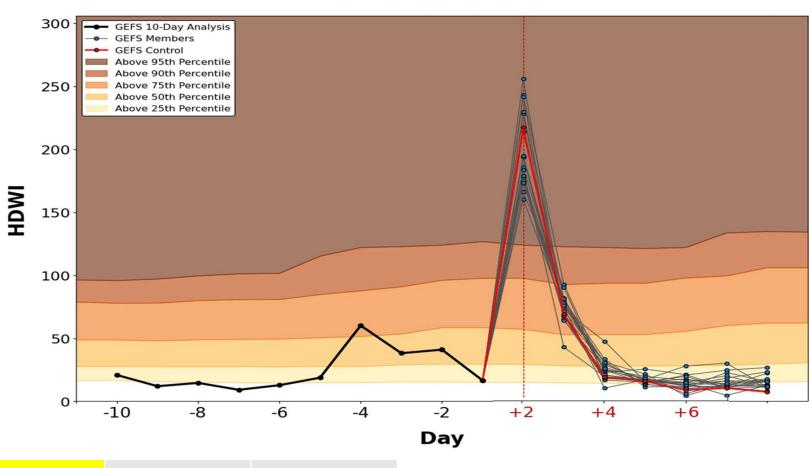

in advance of additional outreach?
Although this information is not yet public, would there be anything you would do?







### 48-Hour Forecast







#### **Fire Weather and Fuels**

- ERCs are at record levels. The GACC continued to show a high fire potential risk due strong winds.
- The National Weather Service (NWS)
  has issue Fire Weather Watches for
  locations in Modoc County.
- Wind: Strong NE winds could potentially gust to 55+ mph, with scattered to widespread outages possible between 12-9pm, with the peak expected between 3-5pm.
- Excessive Heat: Morning lows and daytime highs will be 15-20 degrees above normal, with poor overnight relative humidity recovery.

**PSPS Watch** 

**PSPS Warning** 

### **Max Daily HDWI**

GEFS Analysis and Forecast & 1981-2010 CFSR Climatology



**PSPS Watch** 

PSPS Warning

### 44-hr FORECAST – Greater Wind Gust Percentiles



- Afternoon model runs are showing a reduction in wind speeds for the town of Alturas, with the strongest winds expected for higher terrain circuits.
- This will be closely monitored for changes to the potential PSPS over the next 44 hours.

**PSPS Watch** 

**PSPS Warning** 

**PSPS Execution** 

HW0

#### Slide 32

[@Beall, Stephanie (PacifiCorp)] can we update these as well for the correct area? Ward, Horace (PacifiCorp), 2024-05-20T02:50:50.500 HW0

Updated for less wind in Alturas and more wind in higher terrain Beall, Stephanie (PacifiCorp), 2024-05-20T16:31:32.474 BS(0 0

# **Affected Circuits**

Circuit 5L105 – 123 customers

Circuit 5L86 – 894 customers

Circuit 5L87 – 1,395 customers

Circuit 5