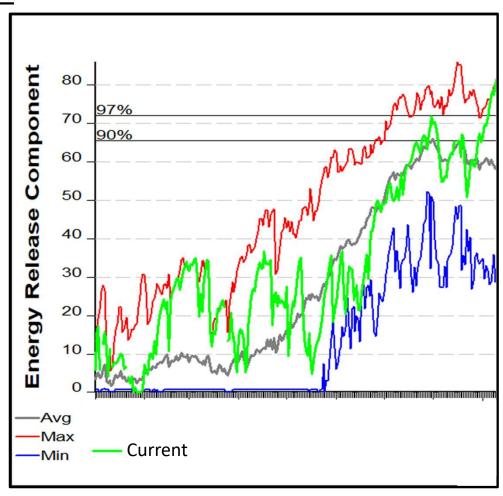

ology is beginning to identify general areas of concern that could potentially experience a Public Safety Power Shutoff (PSPS).
- Fuels are critically dry and any fire that occurs would have the ability to spread rapidly under forecasted conditions.

# **Fuels and Fire Weather Discussion**

- Fuels in the Alturas and Lakeview districts are critically dry and Energy Release Component (ERC) is at record levels.
- During windy weather, any new ignition will be difficult to control, with rapid rates of spread and extreme fire behavior possible.
- A Fuels and Fire Behavior Advisory has been issued by the Geographical Area Coordination Center (GACC) for Modoc County.
- Computer models are showing a period of potentially strong, dry gusty winds and low relative humidity (RH) during this period.



# **Discussion**

Pacific Power
What internal actions are taking place?



# **72-Hour Forecast**







#### **Fire Weather and Fuels**

- ERC is at record levels and the internal Fire Potential Index (in testing) is extreme.
- The GACC's 7-day significant fire potential shows a high risk due to strong winds.
- Wind: Strong NE winds could potentially gust to 55+ mph, with scattered to widespread outages possible.
- Excessive Heat: Morning lows and daytime highs will be 15-20 degrees above normal. Relative humidity values will be below 15%, with poor overnight recovery.

**PSPS Watch** 

**PSPS Warning** 

# 72-hr FORECAST — GREATER Wind Gusts and Percentiles



- PacifiCorp's inhouse WRF models is showing wind gusts exceeding the 99<sup>th</sup> percentile all locations in the Alturas a