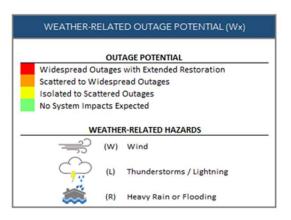

# Section VIII. High Risk Circuits

1. IOUs should describe the methodology and criteria used to identify circuits at greatest risk of PSPS in the upcoming wildfire season. (D.21-06-034, Appendix at p. A14, Sections K-1.b SED Additional Information)

For California, circuits at greatest risk of PSPS are those in and near the HFTD areas where fuels and terrain will allow for the ignition and spread of a wildfire. Climatologically, there are two weather patterns that are most likely to be associated with PSPS in PacifiCorp's service territory:

• Gusty southerly winds ahead of an approaching cold front. Areas most affected by this weather pattern include the Shasta Valley and the community of Weed.

#### AND

• Northerly or easterly winds associated with surface high pressure moving into the interior Pacific Northwest and northern Great Basin. Areas most affected include communities along the I-5 corridor through the Sacramento River Canyon from Mount Shasta City to Delta as well as portions of the Siskiyou Mountains.

Wind conditions during the summertime fire season are typically well below levels that would necessitate a PSPS. The most likely time of year for PSPS in these areas is late summer and early fall as the jet stream begins to shift southward but before the onset of significant winter precipitation.