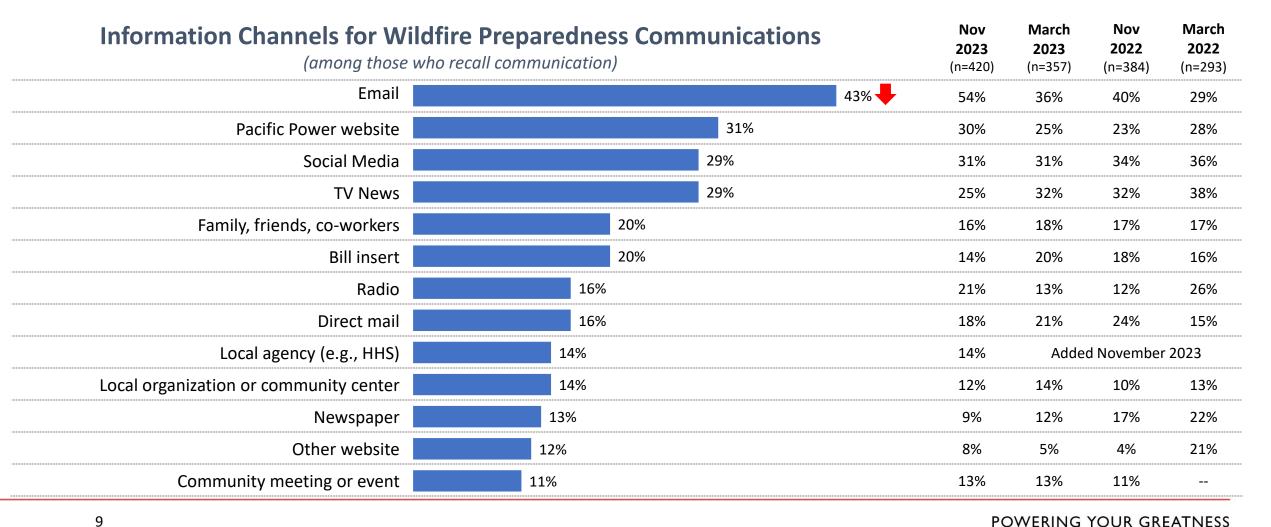

See the following attachments for survey templates used by MDC Research from November 7 to December 5, 2023, and from March 3 to March 17, 2024. The surveys were conducted by email and telephone.

- 10. PacifiCorp November 2023 Survey Template
- 11. PacifiCorp March 2024 Survey Template
- 3. The IOUs must provide the languages the education and outreach surveys were conducted in and assess if the in-language surveys meet the "prevalent" languages requirement as defined in D.20-03-004.

PacifiCorp gave customers the option to participate in the surveys in English or Spanish for both surveys conducted in November 2023 and March 2024.

4. Each IOU must collaborate with relevant community-based organizations and public safety partners to develop these surveys, which must include, at a minimum, metrics to evaluate whether the education and outreach is effectively helping communities and residents before, during, and after a PSPS event to plan for alternatives electricity arrangements and/or avoid the impacts of de-energization events. (D.21-06-034, Appendix at p. A7, Sections E-1.)

PacifiCorp interviewed CBO and Public Safety Organizations; survey questions were developed based on information derived from meetings with public safety partners and community members.

5. IOUs must include the results of the most recent education and outreach surveys not yet previously reported on, as an attachment to the [current year] Pre-Season Report and the [prior year] Post-Season Report. (D.21-06-034, Appendix at p. A7, Sections E-1.)

#### 13. PacifiCorp March 2024 Survey Results

6. IOUs must provide an evaluation of PSPS education and outreach effectiveness and the takeaways from the survey results for PSPS protocol improvements. (D.19-05-042, Appendix A p.A24; SED Additional Information.)

The survey results provided as attachmetns 12 and 13 provide statistical data on the effectiveness of messaging to Pacific Power customers.

7. Each IOU must report prior year costs for PSPS-related education and outreach in the format of the SED <u>POSTRS3 Template 2021</u>, or reference it if it has been provided in the prior post-season report. (D.21-06-034, Appendix at p. A7, Sections E-3 and K-