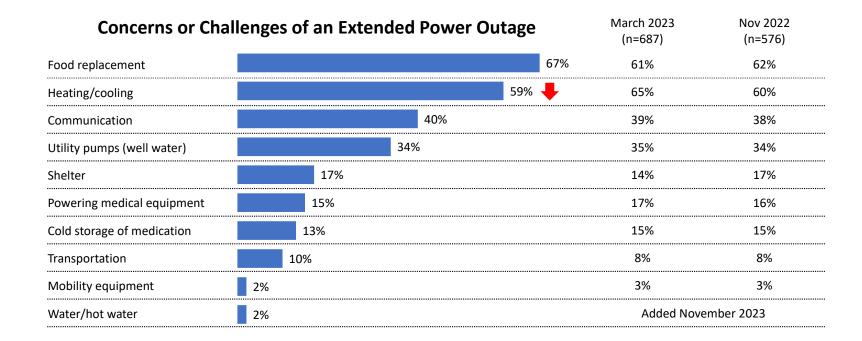

See the following attachments for survey templates used by MDC Research from November 7 to December 5, 2023, and from March 3 to March 17, 2024. The surveys were conducted by email and telephone.

- 10. PacifiCorp November 2023 Survey Template
- 11. PacifiCorp March 2024 Survey Template
- 3. The IOUs must provide the languages the education and outreach surveys were conducted in and assess if the in-language surveys meet the "prevalent" languages requirement as defined in D.20-03-004.

PacifiCorp gave customers the option to participate in the surveys in English or Spanish for both surveys conducted in November 2023 and March 2024.

4. Each IOU must collaborate with relevant community-based organizations and public safety partners to develop these surveys, which must include, at a minimum, metrics to evaluate whether the education and outreach is effectively helping communities and residents before, during, and after a PSPS event to plan for alternatives electricity arrangements and/or avoid the impacts of de-energization events. (D.21-06-034, Appendix at p. A7, Sections E-1.)

The survey results provided as attachmetns 12 and 13 provide statistical data on the effectiveness of messaging to Pacific Power customers.

7. Each IOU must report prior year costs for PSPS-related education and outreach in the format of the SED <u>POSTRS3 Template 2021</u>, or reference it if it has been provided in the prior post-season report. (D.21-06-034, Appendix at p. A7, Sections E-3 and K-