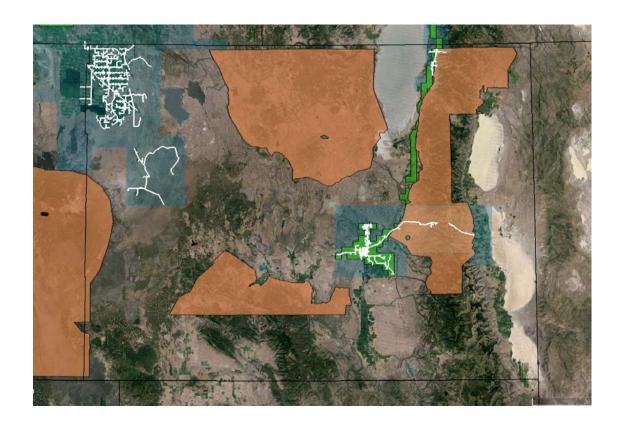

safety circumstances are such that a de-energization event will occur.

1-4 hours Public safety circumstances are such that a de-energization event will occur.

**PSPS** 

Warning

circumstances are such that de-energization actions are in progress.

**PSPS** 

Cancelled

Restoration **PSPS** 

> Community Resource Centers

Public safety circumstances are such that PSPS actions are no longer necessary, make notifications the same as event end. \*This may occur at any point prior to execution during either watch or warning phases.

# **Public Safety Partner Portal**





# **Tabletop Exercise**



# **Exercise Scope**

# Response Focus Area(s):

- Operational Coordination
- Operational Communications
- Mass Care Services
- Infrastructure Systems
- Public Information and Warning
- Planning



# **Exercise Objectives**

| <b>Exercise Objectives</b>                                                                                                                          | Capability                                                           |
|-----------------------------------------------------------------------------------------------------------------------------------------------------|----------------------------------------------------------------------|
| 1) Build confidence in Pacific Power's PSPS decision making process utilizing current situational awareness tools                                   | Response - Planning                                                  |
| 2) Provide and evaluate a detailed overview of Pacific Power's notification processes and identify e