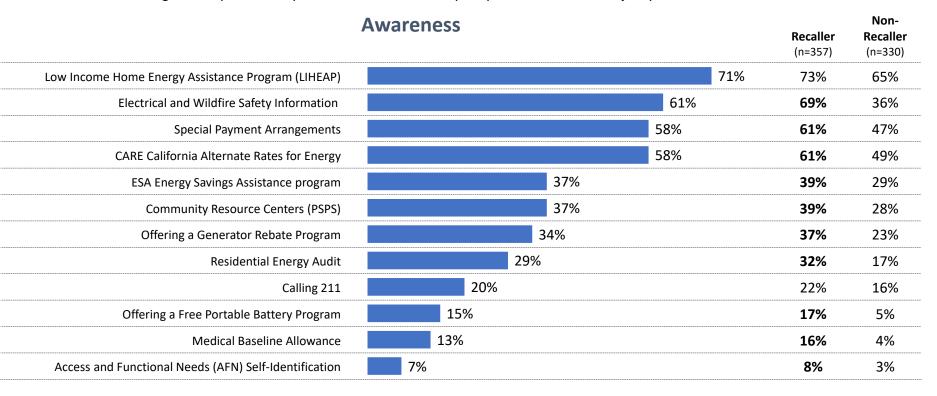

See the following attachments for survey templates used by MDC Research from November 7 to December 5, 2023, and from March 3 to March 17, 2024. The surveys were conducted by email and telephone.

- 10. PacifiCorp November 2023 Survey Template
- 11. PacifiCorp March 2024 Survey Template
- 3. The IOUs must provide the languages the education and outreach surveys were conducted in and assess if the in-language surveys meet the "prevalent" languages requirement as defined in D.20-03-004.

PacifiCorp gave customers the option to participate in the surveys in English or Spanish for both surveys conducted in November 2023 and March 2024.

4. Each IOU must collaborate with relevant community-based organizations and public safety partners to develop these surveys, which must include, at a minimum, metrics to evaluate whether the education and outreach is effectively helping communities and residents before, during, and after a PSPS event to plan for alternatives electricity arrangements and/or avoid the impacts of de-energization events. (D.21-06-034, Appendix at p. A7, Sections E-1.)

PacifiCorp interviewed CBO and Public Safety Organizations; survey questions were developed based on information derived from meetings with public safety partners and community members.

5. IOUs must include the results of the most recent education and outreach surveys not yet previously reported on, as an attachment to the [current year] Pre-Season Report and the [prior year] Post-Season Report. (D.21-06-034, Appendix at p. A7, Sections E-1.)

The survey results provided as attachmetns 12 and 13 provide statistical data on the effectiveness of messaging to Pacific Power customers.

7. Each IOU must report prior year costs for PSPS-related education and outreach in the format of the SED <u>POSTRS3 Template 2021</u>, or reference it if it has been provided in the prior post-season report. (D.21-06-034, Appendix at p. A7, Sections E-3 and K-