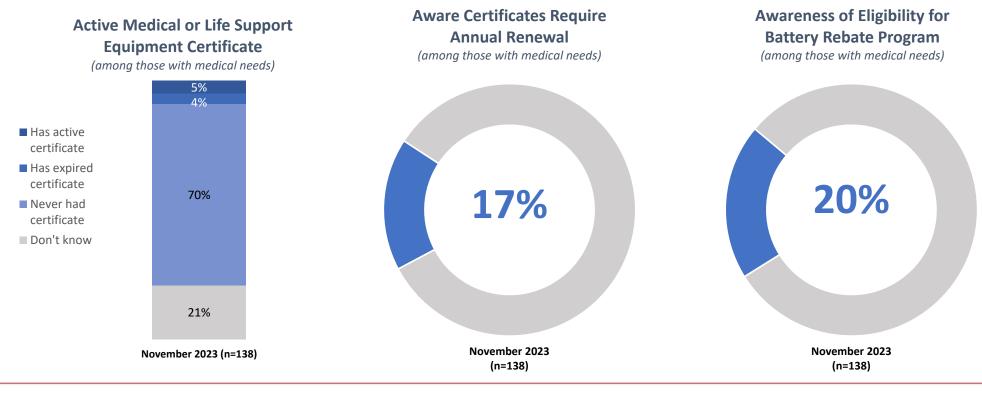

See the following attachments for survey templates used by MDC Research from November 7 to December 5, 2023, and from March 3 to March 17, 2024. The surveys were conducted by email and telephone.

- 10. PacifiCorp November 2023 Survey Template
- 11. PacifiCorp March 2024 Survey Template
- 3. The IOUs must provide the languages the education and outreach surveys were conducted in and assess if the in-language surveys meet the "prevalent" languages requirement as defined in D.20-03-004.

PacifiCorp gave customers the option to participate in the surveys in English or Spanish for both surveys conducted in November 2023 and March 2024.

4. Each IOU must collaborate with relevant community-based organizations and public safety partners to develop these surveys, which must include, at a minimum, metrics to evaluate whether the education and outreach is effectively helping communities and residents before, during, and after a PSPS event to plan for alternatives electricity arrangements and/or avoid the impacts of de-energization events. (D.21-06-034, Appendix at p. A7, Sections E-1.)