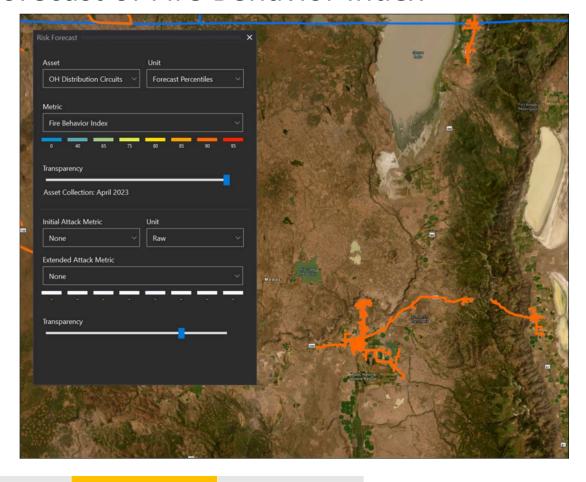

# Section VIII. High Risk Circuits

1. IOUs should describe the methodology and criteria used to identify circuits at greatest risk of PSPS in the upcoming wildfire season. (D.21-06-034, Appendix at p. A14, Sections K-1.b SED Additional Information)

For California, circuits at greatest risk of PSPS are those in and near the HFTD areas where fuels and terrain will allow for the ignition and spread of a wildfire. Climatologically, there are two weather patterns that are most likely to be associated with PSPS in PacifiCorp's service territory:

• Gusty southerly winds ahead of an approaching cold front. Areas most affected by this weather pattern include the Shasta Valley and the community of Weed.

#### AND

• Northerly or easterly winds associated with surface high pressure moving into the interior Pacific Northwest and northern Great Basin. Areas most affected include communities along the I-5 corridor through the Sacramento River Canyon from Mount Shasta City to Delta as well as portions of the Siskiyou Mountains.

Wind conditions during the summertime fire season are typically well below levels that would necessitate a PSPS. The most likely time of year for PSPS in these areas is late summer and early fall as the jet stream begins to shift southward but before the onset of significant winter precipitation.