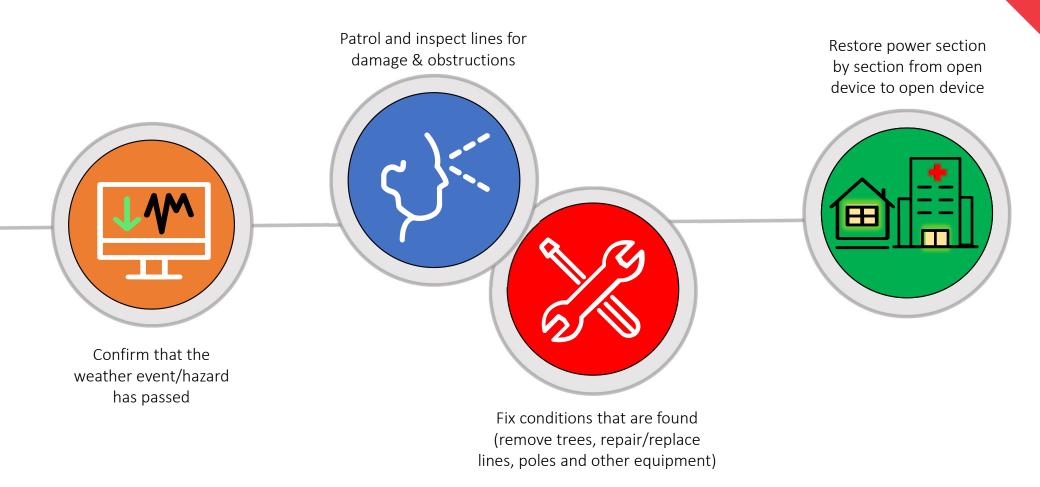

ASOS, RAWs and Department of transportation are used to supplement Pacific Power weather stations.
- Weather station data allows for real-time observation of winds during the event.

**PSPS Watch** 

**PSPS Warning** 

# **PSPS Situational Awareness Tools**



Publicly available data at http://www.pacificpowerweather.com

**PSPS Watch** 

**PSPS Warning** 

# **PSPS Situational Awareness Tools**





**PSPS Watch** 

**PSPS Warning** 

# **Discussion**

## **Pacific Power**

What internal actions are taking place? What external actions are taking place?

## **Public Sector**

What actions would you be taking?
What additional information if any would you be sharing?

## **Community Support**

What needs may exist if this event goes through the night?







## **PSPS** Restoration Process



# Restoration

- Crews restoring power
- Re-energize notifications sent
  - Three customers say their power has not been restored



# **Discussion**

Pacific Power

What follow up actions are you taking?

Public Sector

What follow up would you want after this event?





## Hotwash

Build confidence in Public Safety Power Shutoff decision making process utilizing current situational awareness tools

- Strengths
- Areas for Improvement

Provide and evaluate detailed overview of Pacific Powers notification processes and identify external partners notification procedures

- Strengths
- Areas for Improvement

Explain and evaluate Community Resource Center scope & purpose in a PSPS event and compare plans to support impacted community members

- Strengths
- Areas for Improvement

Assess Pac