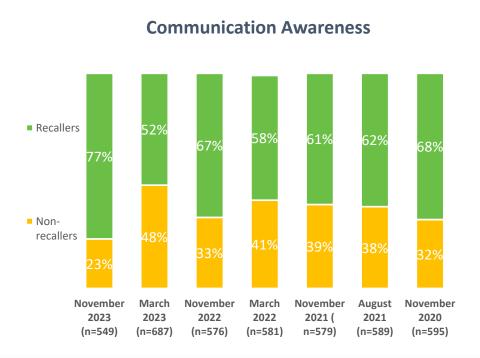

See the following attachments for survey templates used by MDC Research from November 7 to December 5, 2023, and from March 3 to March 17, 2024. The surveys were conducted by email and telephone.

- 10. PacifiCorp November 2023 Survey Template
- 11. PacifiCorp March 2024 Survey Template
- 3. The IOUs must provide the languages the education and outreach surveys were conducted in and assess if the in-language surveys meet the "prevalent" languages requirement as defined in D.20-03-004.

PacifiCorp gave customers the option to participate in the surveys in English or Spanish for both surveys conducted in November 2023 and March 2024.

4. Each IOU must collaborate with relevant community-based organizations and public safety partners to develop these surveys, which must include, at a minimum, metrics to evaluate whether the education and outreach is effectively helping communities and residents before, during, and after a PSPS event to plan for alternatives electricity arrangements and/or avoid the impacts of de-energization events. (D.21-06-034, Appendix at p. A7, Sections E-1.)