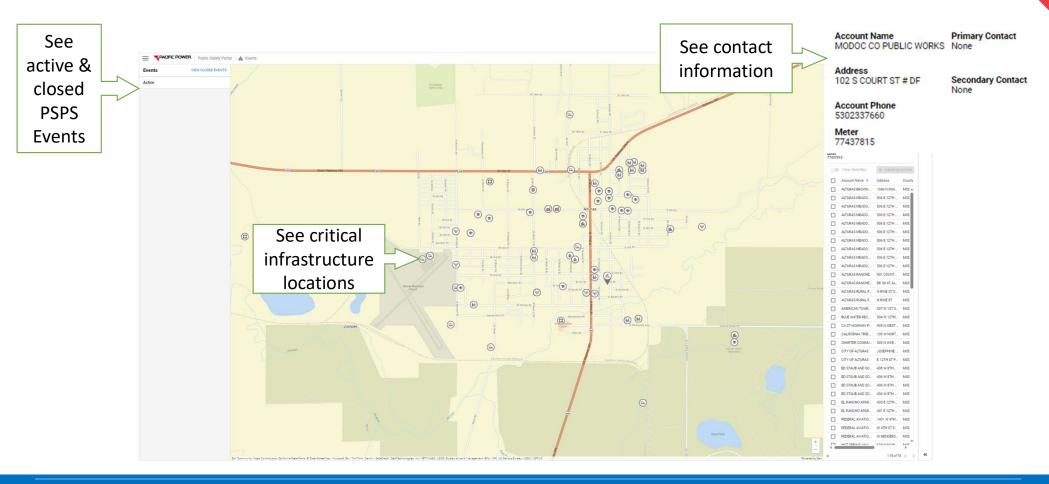

Please refer to Attachment R.18-12-005\_PacifiCorp\_2024\_PSPS\_Pre-Season\_Report\_Tables.xlsx, Tab 6. CFI List - Conf, Table 6 - Critical Facilities and Infrastructure List.

The data fields in Table 6 which are not currently available are marked as N/A, as the data has not historically been collected or stored in the Company's customer service database. PacifiCorp's public safety partner portal will collect this data

over time, as critical facilities and infrastructure lists are vetted with county OES partners and outreach continues.

Table 6 - Critical Facilities and Infrastructure List (as of last updated date)

- a. Facility/Infrastructure Name
- b. CFI Type
- c. CFI Address
- d. County/Tribe
- e. Date Identified as CFI
- f. Primary Point of Contact Name
- g. Primary Point of Contact Title
- h. Primary Contact Phone Number
- i. Primary Contact Email Address
- j. Secondary Point of Contact Name
- k. Secondary Point of Contact Title
- 1. Secondary Contact Phone Number
- m. Secondary Contact Email Address
- n. Last Date of Update on Contact Information\*
- o. Indicator if CFI has been contacted with backup power needs\*
- p. Date of Contact\*
- q. Indicator if CFI has been assessed with backup power needs (Yes or No)\*
- r. Date of Assessment\*
- s. Results of Assessment\*
- t. Whether or not CFI provided any needed backup power generation (Yes or No)\*
- \*These fields are applicable to PG&E, SCE, and SDG&E only.
- 2. The IOUs must include, in the CFI plan, the number of requests from customers to be designated as critical facilities and infrastructure in the current year and the prior year, whether the utility accepted or denied the request, and the reasons for any denial. The list must include the following minimum fields. (D.21-06-034, Appendix at p. A3, Sections B-2.)