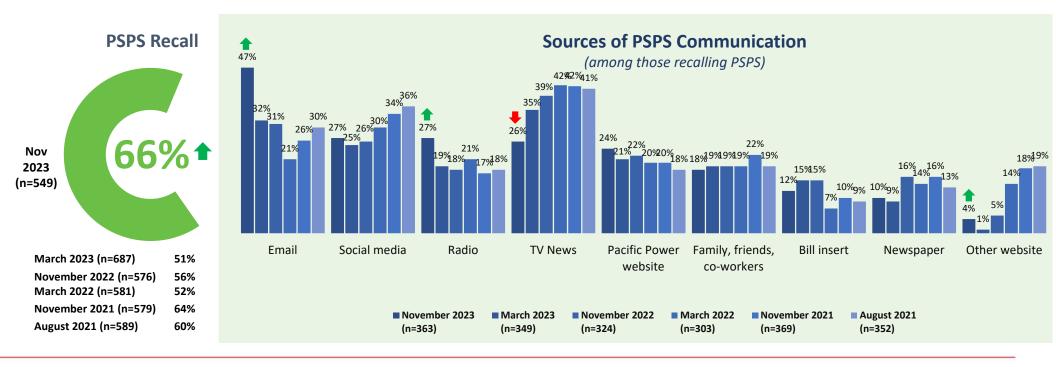

See the following attachments for survey templates used by MDC Research from November 7 to December 5, 2023, and from March 3 to March 17, 2024. The surveys were conducted by email and telephone.

- 10. PacifiCorp November 2023 Survey Template
- 11. PacifiCorp March 2024 Survey Template
- 3. The IOUs must provide the languages the education and outreach surveys were conducted in and assess if the in-language surveys meet the "prevalent" languages requirement as defined in D.20-03-004.

PacifiCorp gave customers the option to participate in the surveys in English or Spanish for both surveys conducted in November 2023 and March 2024.

4. Each IOU must collaborate with relevant community-based organizations and public safety partners to develop these surveys, which must include, at a minimum, metrics to evaluate whether the education and outreach is effectively helping communities and residents before, during, and after a PSPS event to plan for alternatives electricity arrangements and/or avoid the impacts of de-energization events. (D.21-06-034, Appendix at p. A7, Sections E-1.)

PacifiCorp interviewed CBO and Public Safety Organizations; survey questions were developed based on information derived from meetings with public safety partners and community members.

5. IOUs must include the results of the most recent education and outreach surveys not yet previously reported on, as an attachment to the [current year] Pre-Season Report and the [prior year] Post-Season Report. (D.21-06-034, Appendix at p. A7, Sections E-1.)

The survey results provided as attachmetns 12 and 13 provide statistical data on the effectiveness of messaging to Pacific Power customers.

7. Each IOU must report prior year costs for PSPS-related education and outreach in the format of the SED <u>POSTRS3 Template 2021</u>, or reference it if it has been provided in the prior post-season report. (D.21-06-034, Appendix at p. A7, Sections E-3 and K-