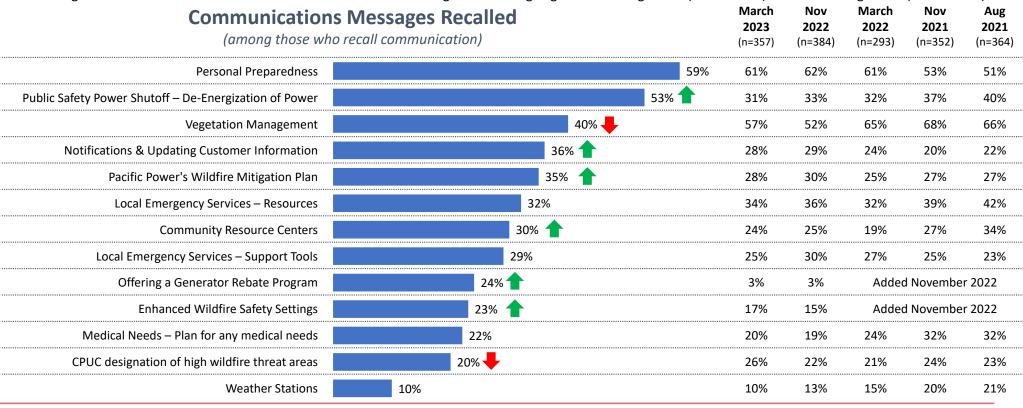

See the following attachments for survey templates used by MDC Research from November 7 to December 5, 2023, and from March 3 to March 17, 2024. The surveys were conducted by email and telephone.

- 10. PacifiCorp November 2023 Survey Template
- 11. PacifiCorp March 2024 Survey Template
- 3. The IOUs must provide the languages the education and outreach surveys were conducted in and assess if the in-language surveys meet the "prevalent" languages requirement as defined in D.20-03-004.

PacifiCorp gave customers the option to participate in the surveys in English or Spanish for both surveys conducted in November 2023 and March 2024.

4. Each IOU must collaborate with relevant community-based organizations and public safety partners to develop these surveys, which must include, at a minimum, metrics to evaluate whether the education and outreach is effectively helping communities and residents before, during, and after a PSPS event to plan for alternatives electricity arrangements and/or avoid the impacts of de-energization events. (D.21-06-034, Appendix at p. A7, Sections E-1.)

PacifiCorp interviewed CBO and Public Safety Organizations; survey questions were developed based on information derived from meetings with public safety partners and community members.

5. IOUs must include the results of the most recent education and outreach surveys not yet previously reported on, as an attachment to the [current year] Pre-Season Report and the [prior year] Post-Season Report. (D.21-06-034, Appendix at p. A7, Sections E-1.)

#### 13. PacifiCorp March 2024 Survey Results

6. IOUs must provide an evaluation of PSPS education and outreach effectiveness and the takeaways from the survey results for PSPS protocol improvements. (D.19-05-042, Appendix A p.A24; SED Additional Information.)

The survey results provided as attachmetns 12 and 13 provide statistical data on the effectiveness of messaging to Pacific Power customers.

7. Each IOU must report prior year costs for PSPS-related education and outreach in the format of the SED <u>POSTRS3 Template 2021</u>, or reference it if it has been provided in the prior post-season report. (D.21-06-034, Appendix at p. A7, Sections E-3 and K-