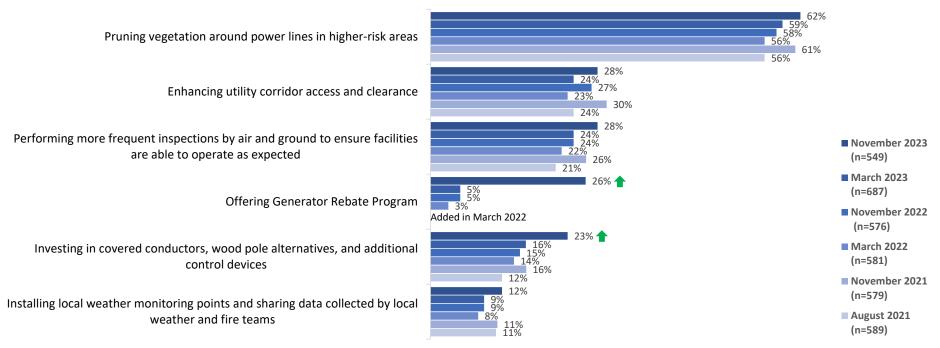

See the following attachments for survey templates used by MDC Research from November 7 to December 5, 2023, and from March 3 to March 17, 2024. The surveys were conducted by email and telephone.

- 10. PacifiCorp November 2023 Survey Template
- 11. PacifiCorp March 2024 Survey Template
- 3. The IOUs must provide the languages the education and outreach surveys were conducted in and assess if the in-language surveys meet the "prevalent" languages requirement as defined in D.20-03-004.

PacifiCorp gave customers the option to participate in the surveys in English or Spanish for both surveys conducted in November 2023 and March 2024.

4. Each IOU must collaborate with relevant community-based organizations and public safety partners to develop these surveys, which must include, at a minimum, metrics to evaluate whether the education and outreach is effectively helping communities and residents before, during, and after a PSPS event to plan for alternatives electricity arrangements and/or avoid the impacts of de-energization events. (D.21-06-034, Appendix at p. A7, Sections E-1.)