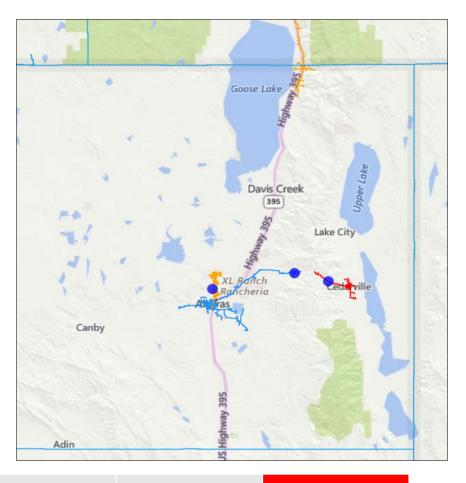

# Section VIII. High Risk Circuits

1. IOUs should describe the methodology and criteria used to identify circuits at greatest risk of PSPS in the upcoming wildfire season. (D.21-06-034, Appendix at p. A14, Sections K-1.b SED Additional Information)

For California, circuits at greatest risk of PSPS are those in and near the HFTD areas where fuels and terrain will allow for the ignition and spread of a wildfire. Climatologically, there are two weather patterns that are most likely to be associated with PSPS in PacifiCorp's service territory:

• Gusty southerly winds ahead of an approaching cold front. Areas most affected by this weather pattern include the Shasta Valley and the community of Weed.

#### AND

• Northerly or easterly winds associated with surface high pressure moving into the interior Pacific Northwest and northern Great Basin. Areas most affected include communities along the I-5 corridor through the Sacramento River Canyon from Mount Shasta City to Delta as well as portions of the Siskiyou Mountains.

Wind conditions during the summertime fire season are typically well below levels that would necessitate a PSPS. The most likely time of year for PSPS in these areas is late summer and early fall as the jet stream begins to shift southward but before the onset of significant winter precipitation.