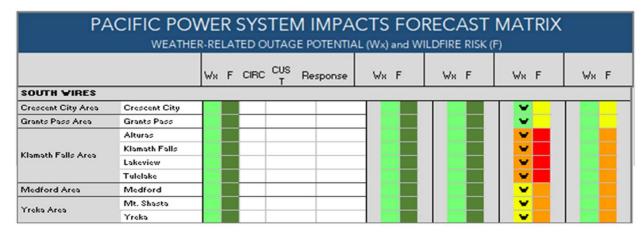

# Section VIII. High Risk Circuits

1. IOUs should describe the methodology and criteria used to identify circuits at greatest risk of PSPS in the upcoming wildfire season. (D.21-06-034, Appendix at p. A14, Sections K-1.b SED Additional Information)

For California, circuits at greatest risk of PSPS are those in and near the HFTD areas where fuels and terrain will allow for the ignition and spread of a wildfire. Climatologically, there are two weather patterns that are most likely to be associated with PSPS in PacifiCorp's service territory:

• Gusty southerly winds ahead of an approaching cold front. Areas most affected by this weather pattern include the Shasta Valley and the community of Weed.

#### AND

• Northerly or easterly winds associated with surface high pressure moving into the interior Pacific Northwest and northern Great Basin. Areas most affected include communities along the I-5 corridor through the Sacramento River Canyon from Mount Shasta City to Delta as well as portions of the Siskiyou Mountains.

Wind conditions during the summertime fire season are typically well below levels that would necessitate a PSPS. The most likely time of year for PSPS in these areas is late summer and early fall as the jet stream begins to shift southward but before the onset of significant winter precipitation.

2. IOUs must include the number of times each circuit was de-energized during the prior four calendar years, and describe all steps toward risk-reduction and de-energization mitigation for each circuit, including specific outreach and education efforts and efforts to identify and provide appropriate resiliency support to customers with access and functional needs on each circuit. (D.21-06-034, Appendix at p. A14, Sections K-1.b; SED Additional Information.)

Table 15 – High Risk PSPS Circuits (as of date of last update)

- a. Circuit ID
- b. Circuit Name
- c. Segment ID (optional field)

- d. Segment Name (optional filed)
- e. Indicator for Distribution Line or Transmission Line
- f. Number of Times De-energized (in last four calendar years)
- g. Total MBL Customers
- h. Total AFN Customers (including MBL)
- i. Total CFI
- j. Total Customers
- k. Steps Toward Risk-reduction and PSPS Mitigation (including effect of PSPS mitigation/risk-reduction on PSPS thresholds or the change in expected de-energizations per year, specific outreach and education efforts, and efforts to identify and provide appropriate resiliency support to customers with access and functional needs on each circuit)
- 1. Start Date of Step Implementation
- m. Estimated Completion Date