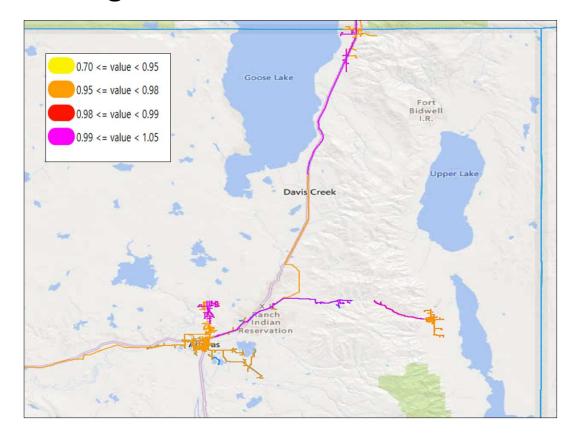

# Section VIII. High Risk Circuits

1. IOUs should describe the methodology and criteria used to identify circuits at greatest risk of PSPS in the upcoming wildfire season. (D.21-06-034, Appendix at p. A14, Sections K-1.b SED Additional Information)

For California, circuits at greatest risk of PSPS are those in and near the HFTD areas where fuels and terrain will allow for the ignition and spread of a wildfire. Climatologically, there are two weather patterns that are most likely to be associated with PSPS in PacifiCorp's service territory:

• Gusty southerly winds ahead of an approaching cold front. Areas most affected by this weather pattern include the Shasta Valley and the community of Weed.

#### AND

• Northerly or easterly winds associated with surface high pressure moving into the interior Pacific Northwest and northern Great Basin. Areas most affected include communities along the I-5 corridor through the Sacramento River Canyon from Mount Shasta City to Delta as well as portions of the Siskiyou Mountains.

Wind conditions during the summertime fire season are typically well below levels that would necessitate a PSPS. The most likely time of year for PSPS in these areas is late summer and early fall as the jet stream begins to shift southward but before the onset of significant winter precipitation.