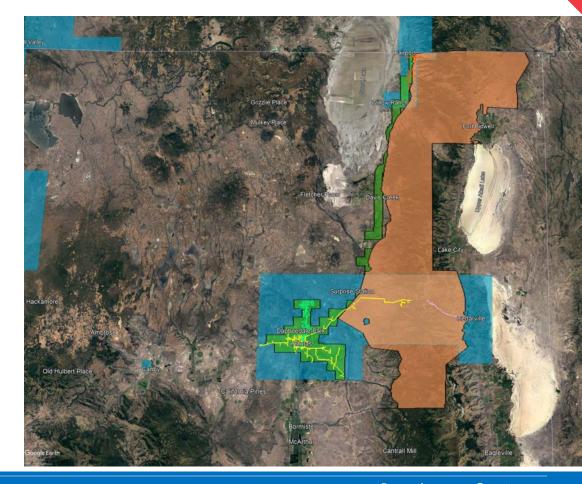

rcentiles



- Afternoon model runs are showing a reduction in wind speeds for the town of Alturas, with the strongest winds expected for higher terrain circuits.
- This will be closely monitored for changes to the potential PSPS over the next 44 hours.

**PSPS Watch** 

**PSPS Warning** 

**PSPS Execution** 

HW0

#### Slide 32

[@Beall, Stephanie (PacifiCorp)] can we update these as well for the correct area? Ward, Horace (PacifiCorp), 2024-05-20T02:50:50.500 HW0

Updated for less wind in Alturas and more wind in higher terrain Beall, Stephanie (PacifiCorp), 2024-05-20T16:31:32.474 BS(0 0

# **Affected Circuits**

Circuit 5L105 – 123 customers

Circuit 5L86 – 894 customers

Circuit 5L87 – 1,395 customers

Circuit 5L97 – 342 customers

Total customers potentially affected by PSPS: 2,754



**PSPS Watch** 

**PSPS Warning** 

PSPS Execution

**Powering your Greatness** 

# **Discussion**

### **Pacific Power**

What internal actions are taking place?
Who is being contacted?

What additional resources might you need?

### **Public Sector**

What additional information would you be sharing? Would you initiate a Joint Information System?

### **Community Support**

How many Community Resource Centers might we activate for this event?





## 24-Hour Forecast







#### **Fire Weather and Fuels**

- Forecast remains on track with the following changes:
  - Fire Weather Watches have been upgraded to Red Flag Warnings.
  - Weather computer models continue to show strong winds for higher terrain circuits and have also continued to show a downtrend in speeds for locations in Altur